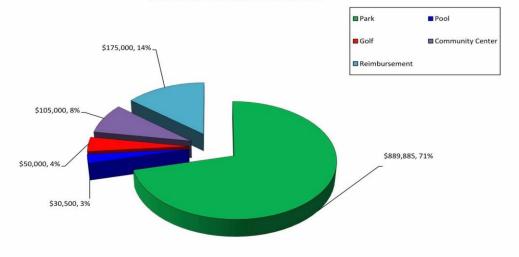

# PARK BOND EXPENSES BY CATEGORY

MAJORITY OF SR EXP IS PAYROLL

1 senior director -1% \$ 66,283.00

PROJECTED REVENUE

\$ (66,493.00)

FEE'S FOR PARKS ONLY BRING IN 29% OF WHAT IT COSTS TO RUN THE PARKS