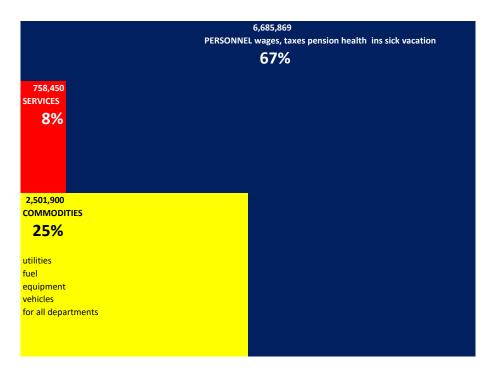

PARKS IS SEPARATED OUT ON ITS OWN FORM

|                                     | GENERAL FUND |           |           |           |           |           |           |
|-------------------------------------|--------------|-----------|-----------|-----------|-----------|-----------|-----------|
|                                     | 2013         | 2014      | 2015      | 2016      | 2017      | 2017      | 2018      |
|                                     | Audited      | Auditied  | Auditied  | Audited   | Budget    | Estimated | Budget    |
| EXPENSES                            |              |           |           |           |           |           |           |
| Buildings, Grounds & Facilities     | 456,378      | 525,978   | 439,100   | 453,488   | 719,383   | 669,960   | 567,556