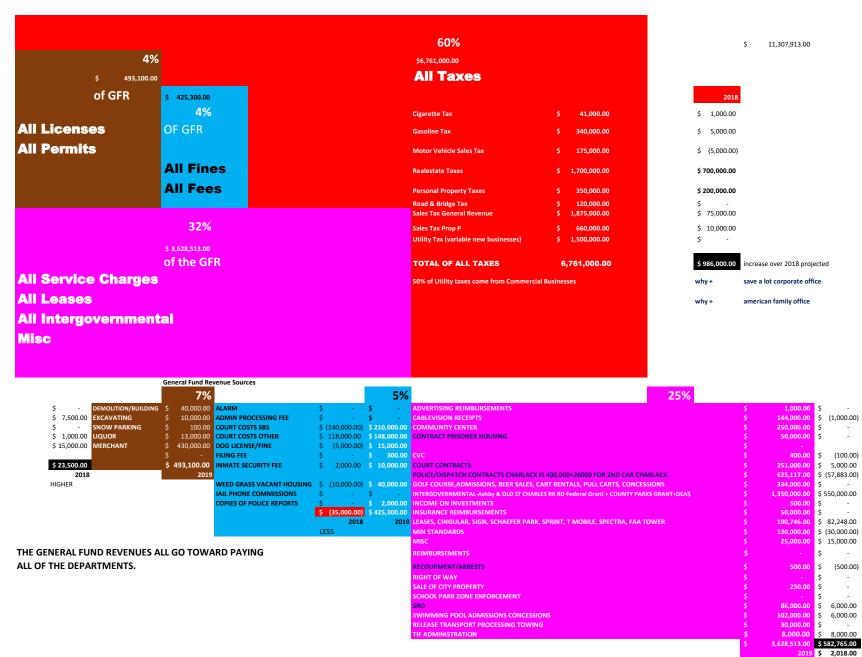

HIGHER

|                                                                                                    | GENERAL FUND    |                  |                  |                                         |                 |                   |                   |                |
|----------------------------------------------------------------------------------------------------|-----------------|------------------|------------------|-----------------------------------------|-----------------|-------------------|-------------------|----------------|
|                                                                                                    | 2013<br>Audited | 2014<br>Auditied | 2015<br>Auditied | 2016<br>Audited                         | 2017<br>Audited | 2018<br>Budget    | 2018<br>Estimated | 2019<br>Budget |
| REVENUES                                                                                           |                 |                  |                  | 1 104 10 4                              |                 | budget            | Louindiou         | a anger        |
| Advertising Reimbursements                                                                         | 3,550           | 1,130            | 2,050            | 1,950                                   | 1,050           | 1,000             | 1,400             | 1,00           |
| Narm                                                                                               | 30              | 0                | 0                | 0                                       | 0               | 0                 | 0                 |                |
| Idministrative Processing Fees                                                                     | 51,105          | 38,900           | 20,391           | 0                                       | 0               | 0                 | 0                 | 1000           |
| Demolition\Building Permits                                                                        | 40,539          | 68,321           | 83,628           | 128,461                                 | 35,125          | 40,000            | 80,000            | 40,00          |
| Cablevision Receipts                                                                               | 135,983         | 158,483          | 169,046          | 162,005                                 | 151,298         | 145,000           | 144.611           | 144,00         |
| Cigarette Tax                                                                                      | 42,371          | 42,375           | 42,370           | 42,370                                  | 42,370          | 40,000            | 41,500            | 41,00          |
| City Court Costs, Fines, Fees, Bond Forfit SB5<br>City Court Costs, Fines, Fees, Bond Forfit Other | 3,174,481       | 2,784,727        | 1,881,905        | 893,268                                 | 701,332         | 350,000<br>40.000 | 220,000           | 210,00         |
| Community Center                                                                                   | 220.466         | 198.672          | 55.697           | 203.447                                 | 254,138         | 250.000           | 250,000           | 250.00         |
| Contract Prisoner Housing                                                                          | 207,745         | 267,769          | 55,697           | 203,447                                 | 13,517          | 50,000            | 52,574            | 50,00          |
| Copies of Police Reports                                                                           | 1,581           | 1,175            | 2,436            | 3,302                                   | 2,008           | 2.000             | 2,000             | 2,00           |
| VC                                                                                                 | 1,501           | 1,175            | 2,430            | 3,302                                   | 2,000           | 500               | 350               | 40             |
| log Licenses & Fines                                                                               | 26.549          | 25 324           | 28.159           | 27,369                                  | 21 325          | 20.000            | 14, 153           | 15.00          |
|                                                                                                    | 49,000          | 25,324           | 322,340          | 311,001                                 | 236,667         | 283,000           | 347.000           | 625.11         |
| Policting\Dispatch Contracts<br>Court Contracts                                                    | 49,000          | 151,047          | 322,340          | 311,001                                 | 230,007         | 246,000           | 246,000           | 251,00         |
| Excavating Permits                                                                                 | 6,875           | 11,421           | 7,744            | 8,625                                   | 13,250          | 246,000           | 81,000            | 10,00          |
|                                                                                                    |                 |                  |                  |                                         |                 |                   |                   |                |
| iling Fees<br>Sasoline Tax                                                                         | 200<br>329,959  | 225<br>336.055   | 200<br>346,705   | 200<br>346,733                          | 175<br>351,414  | 300<br>335,000    | 300<br>354,000    | 30             |
| Sasoline Tax<br>Solf Course                                                                        |                 | 336,055          |                  |                                         |                 | 335,000           | 354,000           | 340,00         |
|                                                                                                    | 325,107         | 304,327          | 307,092          | 321,153                                 | 333,115         | 255 0000          | 225 000           |                |
| Admissions                                                                                         |                 |                  |                  |                                         |                 | 255,000           | 225,000           | 255,00         |
| Beer Sales                                                                                         |                 |                  |                  |                                         |                 | 16,000            | 60.000            | 16,00          |
| Cart Rentals                                                                                       |                 |                  |                  |                                         |                 | 50,000            | 50,000            | 50,00          |
| Pull Carts                                                                                         |                 |                  |                  |                                         |                 | 4,000             | 3,000             | 4,00           |
| Consessions                                                                                        |                 |                  |                  |                                         |                 | 9,000             | 7,000             | 9,00           |
| ntergovernmental                                                                                   | 25,430          | 33,962           | 851,133          | 724,077                                 | 36,713          | 800,000           | 125,000           | 1,350,00       |
| ncome on Investments                                                                               | 4,365           | 643              | 1,426            | 11                                      | 218             | 500               | 110,705           | 50             |
| nmate Securty Fees                                                                                 | 38,221          | 28,184           | 21,633           | 12,421                                  | 10,110          | 8,000             | 16,000            | 10,00          |
| nsurance Reimbursements                                                                            | 101,931         | 159,579          | 68,577           | 74,019                                  | 129,796         | 50,000            | 35,000            | 50,00          |
| Iail Phone Commissions                                                                             | 8,921           | 6,970            | 2,117            | 78                                      | 14              | 0                 | 0                 |                |
| eases                                                                                              | 170,484         | 159,737          | 226,472          | 149,864                                 | 1,121,336       |                   |                   |                |
| St. Ann Park                                                                                       |                 |                  |                  |                                         |                 | 11,000            | 15,000            | 15,00          |
| Sign                                                                                               | 5,000           | 5,000            | 5,000            | 5,000                                   | 5,000           | 5,000             | 5,000             | 5,00           |
| Schafer Park                                                                                       |                 |                  |                  |                                         |                 | 20,000            | 20,000            | 20,00          |
| Tiemeyer Park                                                                                      |                 |                  |                  |                                         |                 | 26,748            | 26,748            | 26,74          |
| Gurtrude                                                                                           |                 |                  |                  |                                         |                 | 45,000            | 40,000            | 40,00          |
| Spectra Site (City Hall)                                                                           |                 |                  |                  |                                         |                 | 0                 | 83,248            | 83,24          |
| FAA Tower Lease                                                                                    |                 |                  |                  | 100000000000000000000000000000000000000 | 111110-000      | 750               | 750               | 75             |
| iquor Licenses                                                                                     | 11,113          | 10,550           | 10,475           | 12,368                                  | 11,799          | 12,000            | 13,087            | 13,00          |
| ferchants License                                                                                  | 315,797         | 305,132          | 356,244          | 349,456                                 | 398,939         | 415,000           | 440,000           | 430,00         |
| Animum Standards                                                                                   | 79,877          | 94,574           | 110,961          | 102,949                                 | 110,486         | 160,000           | 130,000           | 130,00         |
| Aiscellaneous                                                                                      | 6,730           | 23,235           | 16,024           | 32,304                                  | 33,314          | 10,000            | 46,830            | 25,00          |
| Notor Vehicle Sales Tax & Fees                                                                     | 141,752         | 154,910          | 164,023          | 168,252                                 | 173,907         | 180,000           | 175,000           | 175,00         |
| Reimbursements                                                                                     |                 |                  | 450,880          | 498,343                                 |                 |                   | 100 million       |                |
| Recoupment/Arrests                                                                                 | 6,138           | 6,764            | 2,759            | 1,046                                   | 562             | 1,000             | 400               | 50             |
| Real Estate Taxes                                                                                  | 332,909         | 663,456          | 352,658          | 364,180                                 | 733,371         | 1,000,000         | 1,650,000         | 1,700,00       |
| Personal Property Taxes                                                                            | 27,837          | 31,992           | 33,041           | 31,629                                  | 94,877          | 150,000           | 325,000           | 350,00         |
| Right-of-Way Usage                                                                                 | 13,781          | 10,336           | 13,780           | 17,501                                  | 10,541          | 0                 | 0                 |                |
| Road & Bridge Tax                                                                                  | 119,035         | 127,619          | 121,735          | 120,786                                 | 112,968         | 120,000           | 120,000           | 120,00         |
| sale of City Property                                                                              |                 |                  |                  |                                         |                 | 250               | ~                 | 25             |
| Sales Tax General Revenue                                                                          | 1,111,313       | 1,171,425        | 1,053,498        | 1,847,530                               | 1,874,192       | 1,800,000         | 1,900,000         | 1,875,00       |
| ales Tax Proposition P                                                                             |                 |                  |                  |                                         |                 | 650,000           | 675,000           | 660,00         |
| chool/Park Zone Enforcement                                                                        | 244,254         | 1,658            |                  |                                         |                 | 0                 | 0                 |                |
| now Parking Permits                                                                                | 640             | 180              | 220              | 100                                     | 100             | 100               | 100               | 10             |
| RO-Ritenour Partnership                                                                            | 27,081          | 27,081           | 67,703           | 70,081                                  | 86,000          | 80,000            | 86,000            | 86,00          |
| wimiming Pool                                                                                      | 87,020          | 92,980           | 96,296           | 110,602                                 | 106,894         |                   | 20                |                |
| Admissions                                                                                         |                 |                  |                  |                                         |                 | 85,000            | 100,000           | 90,00          |
| Consessions                                                                                        |                 |                  |                  |                                         |                 | 11,000            | 15,316            | 12,00          |
| Release\Transport\Processing\Towing                                                                | 126.205         | 82,503           | 55,700           | 54.600                                  | 46,400          | 30.000            | 34,000            | 30.00          |
| Jility Tax                                                                                         | 1,469,709       | 1,543,069        | 1,555,822        | 1,403,774                               | 1,494,734       | 1,500,000         | 1,515,000         | 1.500.00       |
| Veed/Grass Bills/Vacant Housing                                                                    | 23,928          | 31,556           | 24,337           | 34,691                                  | 23,790          | 50,000            | 40,000            | 40,00          |
| TIF Administraton                                                                                  | 2010/20         | 01,000           | a strengt        | 01,001                                  | 201.30          | 00,000            | 8,000             | 8,00           |
| TOTAL REVENUE                                                                                      |                 |                  |                  |                                         |                 |                   |                   | -,00           |

| 40000         |     |                          |              |                        |
|---------------|-----|--------------------------|--------------|------------------------|
| 144000        | SB: | 5 TICKETS REVENUES       |              |                        |
| 41000         | \$  | 210,000.00 note the d    | rop off in t | this number since 2015 |
| 210000        |     |                          | when sb5     | 55 went into effect    |
| 148000        |     |                          |              |                        |
| 250000        |     |                          |              |                        |
| 50000         |     |                          |              |                        |
| 2000          |     |                          |              |                        |
| 400           |     |                          |              |                        |
| 15000         |     |                          |              |                        |
| 625117        |     |                          |              |                        |
| 251000        |     |                          |              |                        |
| 10000         |     |                          |              |                        |
| 300           |     |                          |              |                        |
|               |     | ERGOVERNMENTAL           |              |                        |
| 255000        | 400 | ),000 PARKS              |              |                        |
| 16000         | 200 | ),000 LAW ENFORCEMENT F  | UND          |                        |
|               |     | ),000 FEDERAL STREETS    |              |                        |
| 4000          | \$  | 1,350,000.00             |              |                        |
| 9000          |     | GOLF                     | 33           | 334000                 |
| 1350000       |     |                          |              |                        |
| 500           |     |                          |              |                        |
| 10000         |     |                          |              |                        |
| 50000         |     |                          |              |                        |
|               |     |                          |              |                        |
| 15000         |     | 190746 LEASES            |              |                        |
| 5000          |     |                          |              |                        |
| 20000         |     |                          |              |                        |
| 26748         |     |                          |              |                        |
| 40000         |     |                          |              |                        |
| 83248         |     |                          |              |                        |
| 750           | 66  |                          |              |                        |
|               | 66  | 0,000 IS PROP P FOR POLI | CE ONLY      |                        |
| 430000        |     |                          |              |                        |
| 130000        |     |                          |              |                        |
| 25000         |     |                          |              |                        |
| 175000<br>500 |     |                          |              |                        |
| 1700000       |     |                          |              |                        |
|               |     |                          |              |                        |
| 350000        | ć   | 11 207 012 00            | ė            |                        |
| 120000<br>250 | ş   | 11,307,913.00            | \$           | -                      |
| 1875000       | ć   | 11 207 012 00            | s            |                        |
| 18/2000       | \$  | 11,307,913.00            | ş            | -                      |

| 660000<br>100<br>86000 |  |
|------------------------|--|
| 90000                  |  |
| 12000                  |  |
| 30000                  |  |
| 1500000                |  |
| 40000                  |  |
| 8000                   |  |
| \$ 11,307,913.00       |  |