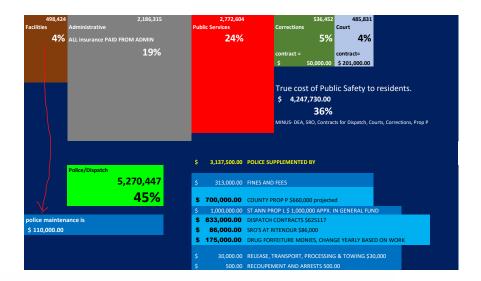

6,2

TOTAL BUDGET

11,750,073.00

TOTAL COST of PD COURT CORRECTIONS
\$ 6,402,730.00

2,155,000.00 18%

TRUE COST OF PUBLIC SAFETY PAID FOR BY ST ANN CITIZENS

\$ 4,247,730.00 36%

2 FULLTIME EE

6 EE'S 2 PROSECUTERS

ALL INSURANCE EXP COME OUT OF ADMIN

L9%

\$ 200,000.00

FEDERAL GRANTS FOR ASHBY/OLD ST CHARLES RK RD
1 DIRECTOR
1 MAINT/MECH/EVERYTHING PERSON
24% 4 FULLTIME STREETS
VOGEL-2IMSPECTORS
PART TIME YARDWASTE

CHARLACKS CONTRACT IS FOR \$400,000 PER YEAR FOR 6 YEARS PLUS 2 VEHICLES PROVIDES 1 OFFICER 24/7 CONTRACT COVERS COSTS AND FUTURE RAISES IF IN DEED THERE ARE ANY. BEGAN OCTOBER 15, 2018

COURTS, CORRECTIONS, DISPATCH, POLICE SERVICE

COURT CONTRACTS CONTRIBUTE

\$ 201,000.00

2 JUDGES

BALLIFS COURT REPORTERS

TRANSLATORS

4 ANGIE AND COURT CLERK STAFF

50 TOTAL PD STAFF, INCLUDING CHIEF 3 FT CHARLACK OFFICERS

\$ 175,000.00 DEA, ATF, US MARSHALLS PAID \$ 833,000.00 DISPATCH CONTRACTS \$625117 \$ 86,000.00 SRO'S AT RITENOUR \$86,000 RED IS PROP P

45%