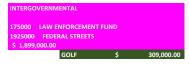

\$ 6,761,000.00

1,000.00 \$ 1,000.00

144,000.00 \$ 144,000.00

THE GENERAL FUND REVENUES ALL GO TOWARD PAYING ALL OF THE DEPARTMENTS.

POLICE REV \$ 1,508,500.00

| 00.00  | COMMUNITY CENTER                                                                        | Ş  | 250,000.00   | Ş  | 250,000.00   |
|--------|-----------------------------------------------------------------------------------------|----|--------------|----|--------------|
| 00.00  | CONTRACT PRISONER HOUSING                                                               |    | 50,000.00    | \$ | 50,000.00    |
| 00.00  |                                                                                         |    |              | \$ | -            |
| 300.00 | cvc                                                                                     |    | 400.00       | \$ | 400.00       |
| 00.00  | COURT CONTRACTS                                                                         |    | 201,000.00   | \$ | 251,000.00   |
|        | POLICE/DISPATCH CONTRACTS CHARLACK IS 380,000+26000 FOR 2ND CAR CHARLACK                |    | 833,000.00   | \$ | 625,117.00   |
| 00.00  | GOLF COURSE, ADMISSIONS, BEER SALES, CART RENTALS, PULL CARTS, CONCESSIONS              |    | 309,000.00   | \$ | 334,000.00   |
| -      | INTERGOVERNMENTAL-Ashby & OLD ST CHARLES RK RD Federal Grant + COUNTY PARKS GRANT+DEA\$ |    | 1,899,000.00 | \$ | 1,350,000.00 |
| 00.00  | INCOME ON INVESTMENTS                                                                   |    | 500.00       | \$ | 500.00       |
| 300.00 | INSURANCE REIMBURSEMENTS                                                                |    | 50,000.00    | \$ | 50,000.00    |
| 2020   | LEASES, CINGULAR, SIGN, SCHAEFER PARK, SPRINT, T MOBILE, SPECTRA, FAA TOWER             |    | 190,746.00   | \$ | 190,746.00   |
|        | MIN STANDARDS                                                                           |    | 95,000.00    | \$ | 130,000.00   |
|        | MISC                                                                                    |    | 25,000.00    | \$ | 25,000.00    |
|        | REIMBURSEMENTS                                                                          |    |              | \$ | -            |
|        | RECOUPMENT/ARRESTS                                                                      |    | 500.00       | \$ | 500.00       |
|        | RIGHT OF WAY                                                                            |    |              | \$ | -            |
|        | SALE OF CITY PROPERTY                                                                   |    | 250.00       | \$ | 250.00       |
|        | SCHOOL PARK ZONE ENFORCEMENT                                                            |    |              | \$ | -            |
|        | SRO                                                                                     |    | 86,000.00    | \$ | 86,000.00    |
|        | SWIMMING POOL ADMISSIONS CONCESSIONS                                                    |    | 112,000.00   | \$ | 102,000.00   |
|        | RELEASE TRANSPORT PROCESSING TOWING                                                     |    | 30,000.00    | \$ | 30,000.00    |
|        | TIF ADMINISTRATION                                                                      |    | 8,000.00     | \$ | 8,000.00     |
|        |                                                                                         | \$ | 4,285,396.00 | \$ | 3,628,513.00 |

25%

|                                                                                                    | GENERAL FUND        |                     |                   |                     |                     |                     |                     |                     |  |  |  |  |
|----------------------------------------------------------------------------------------------------|---------------------|---------------------|-------------------|---------------------|---------------------|---------------------|---------------------|---------------------|--|--|--|--|
|                                                                                                    | 2013<br>Audited     | 2014<br>Auditied    | 2015<br>Auditied  | 2016<br>Audited     | 2017<br>Audited     | 2018<br>Audited     | 2019<br>Budget      | 2020<br>Budget      |  |  |  |  |
| REVENUES                                                                                           | Addited             | Additied            | Addition          | Addited             | Addited             | Addited             | budget              | Buugei              |  |  |  |  |
| Advertising Reimbursements                                                                         | 3,550               | 1,130               | 2,050             | 1,950               | 1,050               | 2,100               | 1,000               | 1,000               |  |  |  |  |
| Alarm                                                                                              | 30                  | 0                   | 0                 | 0                   | 0                   |                     | 0                   | 0                   |  |  |  |  |
| Administrative Processing Fees                                                                     | 51,105              | 38,900              | 20,391            | 0                   | 0                   |                     | 0                   | 0                   |  |  |  |  |
| Demolition\Building Permits                                                                        | 40,539              | 68,321              | 83,628            | 128,461             | 35,125              | 85,312              | 40,000              | 30,000              |  |  |  |  |
| Cablevision Receipts                                                                               | 135,983             | 158,483             | 169,046           | 162,005             | 151,298             | 144,612             | 144,000             | 144,000             |  |  |  |  |
| Cigarette Tax                                                                                      | 42,371              | 42,375              | 42,370            | 42,370              | 42,370              | 42,417              | 41,000              | 41,000              |  |  |  |  |
| City Court Costs, Fines, Fees, Bond Forfit SB5<br>City Court Costs, Fines, Fees, Bond Forfit Other | 3,174,481           | 2,784,727           | 1,881,905         | 893,268             | 701,332             | 622,075             | 210,000<br>148,000  | 158,000             |  |  |  |  |
| Community Center                                                                                   | 220,466             | 198,672             | 55,697            | 203,447             | 254,138             | 251,122             | 250,000             | 250,000             |  |  |  |  |
| Contract Prisoner Housing                                                                          | 207.745             | 267,769             | 55,697            | 819                 | 13,517              | 52.574              | 50,000              | 50,000              |  |  |  |  |
| Copies of Police Reports                                                                           | 1,581               | 1,175               | 2.436             | 3,302               | 2,008               | 1,960               | 2.000               | 2,000               |  |  |  |  |
| CVC                                                                                                | 1,000               | 11,000              |                   | -,-,-               |                     | 300000              | 400                 | 400                 |  |  |  |  |
| Dog Licenses & Fines                                                                               | 26,549              | 25,324              | 28,159            | 27,369              | 21,325              | 15,128              | 15,000              | 15,000              |  |  |  |  |
| Policting\Dispatch Contracts                                                                       | 49,000              | 151,647             | 322,340           | 311,001             | 236,667             | 434,130             | 625,117             | 833,000             |  |  |  |  |
| Court Contracts                                                                                    |                     |                     |                   |                     |                     |                     | 251,000             | 201,000             |  |  |  |  |
| Excavating Permits                                                                                 | 6,875               | 11,421              | 7.744             | 8,625               | 13,250              | 18,306              | 10,000              | 10,000              |  |  |  |  |
| Filing Fees                                                                                        | 200                 | 225                 | 200               | 200                 | 175                 | 150                 | 300                 | 300                 |  |  |  |  |
| Gasoline Tax                                                                                       | 329,959             | 336,055             | 346,705           | 346,733             | 351,414             | 349,646             | 340,000             | 340,000             |  |  |  |  |
| Golf Course                                                                                        | 325,107             | 304,327             | 307,092           | 321,153             | 333,115             | 280,020             |                     |                     |  |  |  |  |
| Admissions                                                                                         |                     |                     |                   |                     |                     |                     | 255,000             | 230,000             |  |  |  |  |
| Beer Sales                                                                                         |                     |                     |                   |                     |                     |                     | 16,000              | 16,000              |  |  |  |  |
| Cart Rentals                                                                                       |                     |                     |                   |                     |                     |                     | 50,000              | 50,000              |  |  |  |  |
| Pull Carts                                                                                         |                     |                     |                   |                     |                     |                     | 4,000               | 4,000               |  |  |  |  |
| Consessions<br>Intergovernmental                                                                   | 25,430              | 33,962              | 851,133           | 724,077             | 36,713              | 126,906             | 9,000               | 1,899,000           |  |  |  |  |
| Income on Investments                                                                              | 4.365               | 643                 | 1,426             | 11                  | 218                 | 164                 | 500                 | 500                 |  |  |  |  |
| Inmate Security Fees                                                                               | 38.221              | 28.184              | 21,633            | 12,421              | 10,110              | 16,757              | 10,000              | 10,000              |  |  |  |  |
| Insurance Reimbursements                                                                           | 101,931             | 159,579             | 68,577            | 74,019              | 129,796             | 36,772              | 50,000              | 50,000              |  |  |  |  |
| Jail Phone Commissions                                                                             | 8,921               | 6,970               | 2,117             | 78                  | 14                  | 0                   | 00,000              | 00,000              |  |  |  |  |
| Leases                                                                                             | 170,484             | 159,737             | 226,472           | 149,864             | 1,121,336           | 199,073             | 0.5                 | 115                 |  |  |  |  |
| St. Ann Park                                                                                       |                     |                     |                   |                     |                     |                     | 15,000              | 15,000              |  |  |  |  |
| Sign                                                                                               | 5,000               | 5,000               | 5,000             | 5,000               | 5,000               | 5,000               | 5,000               | 5,000               |  |  |  |  |
| Schafer Park                                                                                       |                     |                     |                   |                     |                     |                     | 20,000              | 20,000              |  |  |  |  |
| Tiemeyer Park                                                                                      |                     |                     |                   |                     |                     |                     | 26,748              | 26,748              |  |  |  |  |
| Gurtrude                                                                                           |                     |                     |                   |                     |                     |                     | 40,000              | 40,000              |  |  |  |  |
| Spectra Site (City Hall)                                                                           |                     |                     |                   |                     |                     |                     | 83,248              | 83,248              |  |  |  |  |
| FAA Tower Lease                                                                                    | 0000000             | 12120120000         | 100.0110.00       | 10000000            | 1000 2000           | 5000000000          | 750                 | 750                 |  |  |  |  |
| Liquor Licenses                                                                                    | 11,113              | 10,550              | 10,475            | 12,368              | 11,799              | 13,306              | 13,000              | 12,000              |  |  |  |  |
| Merchants License                                                                                  | 315,797             | 305,132             | 356,244           | 349,456             | 398,939             | 465,245             | 430,000             | 405,000             |  |  |  |  |
| Minimum Standards Miscellaneous                                                                    | 79,877<br>6,730     | 94,574<br>23,235    | 110,961<br>16,024 | 102,949<br>32,304   | 110,486<br>33,314   | 122,408<br>70,255   | 130,000<br>25,000   | 95,000<br>25,000    |  |  |  |  |
| Miscellaneous<br>Motor Vehicle Sales Tax & Fees                                                    | 141,752             | 154,910             | 16,024            | 168.252             | 173,907             | 176,315             | 175,000             | 175,000             |  |  |  |  |
| Reimbursements                                                                                     | 141,752             | 134,910             | 450.880           | 498,343             | 173,907             | 170,315             | 175,000             | 175,000             |  |  |  |  |
| Recoupment/Arrests                                                                                 | 6.138               | 6,764               | 2.759             | 1,046               | 562                 | 375                 | 500                 | 500                 |  |  |  |  |
| Real Estate Taxes                                                                                  | 332,909             | 663,456             | 352,658           | 364,180             | 733,371             | 1,267,849           | 1,700,000           | 1,300,000           |  |  |  |  |
| Personal Property Taxes                                                                            | 27,837              | 31,992              | 33,041            | 31,629              | 94,877              | 216,571             | 350,000             | 240,213             |  |  |  |  |
| Right-of-Way Usage                                                                                 | 13,781              | 10,336              | 13,780            | 17,501              | 10,541              | 0                   | 0                   | 0                   |  |  |  |  |
| Road & Bridge Tax                                                                                  | 119,035             | 127,619             | 121,735           | 120,786             | 112,968             | 126,230             | 120,000             | 120,000             |  |  |  |  |
| Sale of City Property                                                                              |                     | 0.000               |                   | (1) - 1/2 (1) (1)   |                     |                     | 250                 | 250                 |  |  |  |  |
| Sales Tax General Revenue                                                                          | 1,111,313           | 1,171,425           | 1,053,498         | 1,847,530           | 1,874,192           | 1,892,736           | 1,875,000           | 1,850,000           |  |  |  |  |
| Sales Tax Proposition P                                                                            |                     |                     |                   |                     |                     | 692,944             | 660,000             | 700,000             |  |  |  |  |
| School/Park Zone Enforcement                                                                       | 244,254             | 1,658               |                   |                     |                     |                     | 0                   | 0                   |  |  |  |  |
| Snow Parking Permits                                                                               | 640                 | 180                 | 220               | 100                 | 100                 | 110                 | 100                 | 100                 |  |  |  |  |
| SRO-Ritenour Partnership                                                                           | 27,081              | 27,081              | 67,703            | 70,081              | 86,000              | 86,000              | 86,000              | 86,000              |  |  |  |  |
| Swimiming Pool                                                                                     | 87,020              | 92,980              | 96,296            | 110,602             | 106,894             | 115,220             | 7000000000          | 11/05/2003/200      |  |  |  |  |
| Admissions                                                                                         |                     |                     |                   |                     |                     |                     | 90,000              | 100,000             |  |  |  |  |
| Consessions                                                                                        |                     |                     |                   |                     |                     |                     | 12,000              | 12,000              |  |  |  |  |
| Release\Transport\Processing\Towing                                                                | 126,205             | 82,503              | 55,700            | 54,600              | 46,400              | 36,300              | 30,000              | 30,000              |  |  |  |  |
| Utility Tax<br>Weed/Grass Bills/Vacant Housing                                                     | 1,469,709<br>23,928 | 1,543,069<br>31,556 | 1,555,822 24,337  | 1,403,774<br>34,691 | 1,494,734<br>23,790 | 1,586,681<br>30,876 | 1,500,000<br>40,000 | 1,475,000<br>25,000 |  |  |  |  |
| Weed/Grass Bills/Vacant Housing<br>TIF Administraton                                               | 23,928              | 31,056              | 24,337            | 34,091              | 23,790              |                     | 8,000               | 8,000               |  |  |  |  |
| HE AUTHURUSTON                                                                                     | 9,115,012           |                     |                   |                     |                     | 20                  | 8,000               | 0,000               |  |  |  |  |