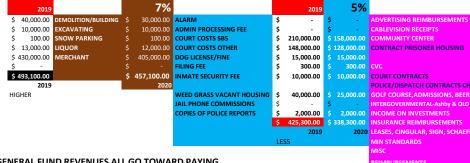

\$ 6,761,000.00

1,000.00 \$ 1,000.00

144,000.00 \$ 144,000.00

THE GENERAL FUND REVENUES ALL GO TOWARD PAYING ALL OF THE DEPARTMENTS.

POLICE REV \$ 1,508,500.00

| 00.00  | COMMUNITY CENTER                                                                        | Ş  | 250,000.00   | Ş  | 250,000.00   |
|--------|-----------------------------------------------------------------------------------------|----|--------------|----|--------------|
| 00.00  | CONTRACT PRISONER HOUSING                                                               |    | 50,000.00    | \$ | 50,000.00    |
| 00.00  |                                                                                         |    |              | \$ | -            |
| 300.00 | cvc                                                                                     |    | 400.00       | \$ | 400.00       |
| 00.00  | COURT CONTRACTS                                                                         |    | 201,000.00   | \$ | 251,000.00   |
|        | POLICE/DISPATCH CONTRACTS CHARLACK IS 380,000+26000 FOR 2ND CAR CHARLACK                |    | 833,000.00   | \$ | 625,117.00   |
| 00.00  | GOLF COURSE, ADMISSIONS, BEER SALES, CART RENTALS, PULL CARTS, CONCESSIONS              |    | 309,000.00   | \$ | 334,000.00   |
| -      | INTERGOVERNMENTAL-Ashby & OLD ST CHARLES RK RD Federal Grant + COUNTY PARKS GRANT+DEA\$ |    | 1,899,000.00 | \$ | 1,350,000.00 |
| 00.00  | INCOME ON INVESTMENTS                                                                   |    | 500.00       | \$ | 500.00       |
| 300.00 | INSURANCE REIMBURSEMENTS                                                                |    | 50,000.00    | \$ | 50,000.00    |
| 2020   | LEASES, CINGULAR, SIGN, SCHAEFER PARK, SPRINT, T MOBILE, SPECTRA, FAA TOWER             |    | 190,746.00   | \$ | 190,746.00   |
|        | MIN STANDARDS                                                                           |    | 95,000.00    | \$ | 130,000.00   |
|        | MISC                                                                                    |    | 25,000.00    | \$ | 25,000.00    |
|        | REIMBURSEMENTS                                                                          |    |              | \$ | -            |
|        | RECOUPMENT/ARRESTS                                                                      |    | 500.00       | \$ | 500.00       |
|        | RIGHT OF WAY                                                                            |    |              | \$ | -            |
|        | SALE OF CITY PROPERTY                                                                   |    | 250.00       | \$ | 250.00       |
|        | SCHOOL PARK ZONE ENFORCEMENT                                                            |    |              | \$ | -            |
|        | SRO                                                                                     |    | 86,000.00    | \$ | 86,000.00    |
|        | SWIMMING POOL ADMISSIONS CONCESSIONS                                                    |    | 112,000.00   | \$ | 102,000.00   |
|        | RELEASE TRANSPORT PROCESSING TOWING                                                     |    | 30,000.00    | \$ | 30,000.00    |
|        | TIF ADMINISTRATION                                                                      |    | 8,000.00     | \$ | 8,000.00     |
|        |                                                                                         | \$ | 4,285,396.00 | \$ | 3,628,513.00 |

25%

|                                                                                                    | GENERAL FUND        |                     |                   |                     |                     |                     |                     |                     |  |  |  |  |
|----------------------------------------------------------------------------------------------------|---------------------|---------------------|-------------------|---------------------|---------------------|---------------------|---------------------|---------------------|--|--|--|--|
|                                                                                                    | 2013<br>Audited     | 2014<br>Auditied    | 2015<br>Auditied  | 2016<br>Audited     | 2017<br>Audited     | 2018<br>Audited     | 2019<br>Budget      | 2020<br>Budget      |  |  |  |  |
| REVENUES                                                                                           | Addited             | Additied            | Addition          | Addited             | Addited             | Addited             | budget              | Buugei              |  |  |  |  |
| Advertising Reimbursements                                                                         | 3,550               | 1,130               | 2,050             | 1,950               | 1,050               | 2,100               | 1,000               | 1,000               |  |  |  |  |
| Alarm                                                                                              | 30                  | 0                   | 0                 | 0                   | 0                   |                     | 0                   | 0                   |  |  |  |  |
| Administrative Processing Fees                                                                     | 51,105              | 38,900              | 20,391            | 0                   | 0                   |                     | 0                   | 0                   |  |  |  |  |
| Demolition\Building Permits                                                                        | 40,539              | 68,321              | 83,628            | 128,461             | 35,125              | 85,312              | 40,000              | 30,000              |  |  |  |  |
| Cablevision Receipts                                                                               | 135,983             | 158,483             | 169,046           | 162,005             | 151,298             | 144,612             | 144,000             | 144,000             |  |  |  |  |
| Cigarette Tax                                                                                      | 42,371              | 42,375              | 42,370            | 42,370              | 42,370              | 42,417              | 41,000              | 41,000              |  |  |  |  |
| City Court Costs, Fines, Fees, Bond Forfit SB5<br>City Court Costs, Fines, Fees, Bond Forfit Other | 3,174,481           | 2,784,727           | 1,881,905         | 893,268             | 701,332             | 622,075             | 210,000<br>148,000  | 158,000             |  |  |  |  |
| Community Center                                                                                   | 220,466             | 198,672             | 55,697            | 203,447             | 254,138             | 251,122             | 250,000             | 250,000             |  |  |  |  |
| Contract Prisoner Housing                                                                          | 207.745             | 267,769             | 55,697            | 819                 | 13,517              | 52.574              | 50,000              | 50,000              |  |  |  |  |
| Copies of Police Reports                                                                           | 1,581               | 1,175               | 2.436             | 3,302               | 2,008               | 1,960               | 2.000               | 2,000               |  |  |  |  |
| CVC                                                                                                | 1,000               | 11,000              |                   | -,-,-               |                     | 300000              | 400                 | 400                 |  |  |  |  |
| Dog Licenses & Fines                                                                               | 26,549              | 25,324              | 28,159            | 27,369              | 21,325              | 15,128              | 15,000              | 15,000              |  |  |  |  |
| Policting\Dispatch Contracts                                                                       | 49,000              | 151,647             | 322,340           | 311,001             | 236,667             | 434,130             | 625,117             | 833,000             |  |  |  |  |
| Court Contracts                                                                                    |                     |                     |                   |                     |                     |                     | 251,000             | 201,000             |  |  |  |  |
| Excavating Permits                                                                                 | 6,875               | 11,421              | 7.744             | 8,625               | 13,250              | 18,306              | 10,000              | 10,000              |  |  |  |  |
| Filing Fees                                                                                        | 200                 | 225                 | 200               | 200                 | 175                 | 150                 | 300                 | 300                 |  |  |  |  |
| Gasoline Tax                                                                                       | 329,959             | 336,055             | 346,705           | 346,733             | 351,414             | 349,646             | 340,000             | 340,000             |  |  |  |  |
| Golf Course                                                                                        | 325,107             | 304,327             | 307,092           | 321,153             | 333,115             | 280,020             |                     |                     |  |  |  |  |
| Admissions                                                                                         |                     |                     |                   |                     |                     |                     | 255,000             | 230,000             |  |  |  |  |
| Beer Sales                                                                                         |                     |                     |                   |                     |                     |                     | 16,000              | 16,000              |  |  |  |  |
| Cart Rentals                                                                                       |                     |                     |                   |                     |                     |                     | 50,000              | 50,000              |  |  |  |  |
| Pull Carts                                                                                         |                     |                     |                   |                     |                     |                     | 4,000               | 4,000               |  |  |  |  |
| Consessions<br>Intergovernmental                                                                   | 25,430              | 33,962              | 851,133           | 724,077             | 36,713              | 126,906             | 9,000               | 1,899,000           |  |  |  |  |
| Income on Investments                                                                              | 4.365               | 643                 | 1,426             | 11                  | 218                 | 164                 | 500                 | 500                 |  |  |  |  |
| Inmate Security Fees                                                                               | 38.221              | 28.184              | 21,633            | 12,421              | 10,110              | 16,757              | 10,000              | 10,000              |  |  |  |  |
| Insurance Reimbursements                                                                           | 101,931             | 159,579             | 68,577            | 74,019              | 129,796             | 36,772              | 50,000              | 50,000              |  |  |  |  |
| Jail Phone Commissions                                                                             | 8,921               | 6,970               | 2,117             | 78                  | 14                  | 0                   | 00,000              | 00,000              |  |  |  |  |
| Leases                                                                                             | 170,484             | 159,737             | 226,472           | 149,864             | 1,121,336           | 199,073             | 0.5                 | 115                 |  |  |  |  |
| St. Ann Park                                                                                       |                     |                     |                   |                     |                     |                     | 15,000              | 15,000              |  |  |  |  |
| Sign                                                                                               | 5,000               | 5,000               | 5,000             | 5,000               | 5,000               | 5,000               | 5,000               | 5,000               |  |  |  |  |
| Schafer Park                                                                                       |                     |                     |                   |                     |                     |                     | 20,000              | 20,000              |  |  |  |  |
| Tiemeyer Park                                                                                      |                     |                     |                   |                     |                     |                     | 26,748              | 26,748              |  |  |  |  |
| Gurtrude                                                                                           |                     |                     |                   |                     |                     |                     | 40,000              | 40,000              |  |  |  |  |
| Spectra Site (City Hall)                                                                           |                     |                     |                   |                     |                     |                     | 83,248              | 83,248              |  |  |  |  |
| FAA Tower Lease                                                                                    | 0000000             | 12120120000         | 100.0110.00       | 10000000            | 1000 2000           | 5000000000          | 750                 | 750                 |  |  |  |  |
| Liquor Licenses                                                                                    | 11,113              | 10,550              | 10,475            | 12,368              | 11,799              | 13,306              | 13,000              | 12,000              |  |  |  |  |
| Merchants License                                                                                  | 315,797             | 305,132             | 356,244           | 349,456             | 398,939             | 465,245             | 430,000             | 405,000             |  |  |  |  |
| Minimum Standards Miscellaneous                                                                    | 79,877<br>6,730     | 94,574<br>23,235    | 110,961<br>16,024 | 102,949<br>32,304   | 110,486<br>33,314   | 122,408<br>70,255   | 130,000<br>25,000   | 95,000<br>25,000    |  |  |  |  |
| Miscellaneous<br>Motor Vehicle Sales Tax & Fees                                                    | 141,752             | 154,910             | 16,024            | 168.252             | 173,907             | 176,315             | 175,000             | 175,000             |  |  |  |  |
| Reimbursements                                                                                     | 141,752             | 134,910             | 450.880           | 498,343             | 173,907             | 170,315             | 175,000             | 175,000             |  |  |  |  |
| Recoupment/Arrests                                                                                 | 6.138               | 6,764               | 2.759             | 1,046               | 562                 | 375                 | 500                 | 500                 |  |  |  |  |
| Real Estate Taxes                                                                                  | 332,909             | 663,456             | 352,658           | 364,180             | 733,371             | 1,267,849           | 1,700,000           | 1,300,000           |  |  |  |  |
| Personal Property Taxes                                                                            | 27,837              | 31,992              | 33,041            | 31,629              | 94,877              | 216,571             | 350,000             | 240,213             |  |  |  |  |
| Right-of-Way Usage                                                                                 | 13,781              | 10,336              | 13,780            | 17,501              | 10,541              | 0                   | 0                   | 0                   |  |  |  |  |
| Road & Bridge Tax                                                                                  | 119,035             | 127,619             | 121,735           | 120,786             | 112,968             | 126,230             | 120,000             | 120,000             |  |  |  |  |
| Sale of City Property                                                                              |                     | 0.000               |                   | (1) - 1/2 (1) (1)   |                     |                     | 250                 | 250                 |  |  |  |  |
| Sales Tax General Revenue                                                                          | 1,111,313           | 1,171,425           | 1,053,498         | 1,847,530           | 1,874,192           | 1,892,736           | 1,875,000           | 1,850,000           |  |  |  |  |
| Sales Tax Proposition P                                                                            |                     |                     |                   |                     |                     | 692,944             | 660,000             | 700,000             |  |  |  |  |
| School/Park Zone Enforcement                                                                       | 244,254             | 1,658               |                   |                     |                     |                     | 0                   | 0                   |  |  |  |  |
| Snow Parking Permits                                                                               | 640                 | 180                 | 220               | 100                 | 100                 | 110                 | 100                 | 100                 |  |  |  |  |
| SRO-Ritenour Partnership                                                                           | 27,081              | 27,081              | 67,703            | 70,081              | 86,000              | 86,000              | 86,000              | 86,000              |  |  |  |  |
| Swimiming Pool                                                                                     | 87,020              | 92,980              | 96,296            | 110,602             | 106,894             | 115,220             | 7000000000          | 11/05/2003/200      |  |  |  |  |
| Admissions                                                                                         |                     |                     |                   |                     |                     |                     | 90,000              | 100,000             |  |  |  |  |
| Consessions                                                                                        |                     |                     |                   |                     |                     |                     | 12,000              | 12,000              |  |  |  |  |
| Release\Transport\Processing\Towing                                                                | 126,205             | 82,503              | 55,700            | 54,600              | 46,400              | 36,300              | 30,000              | 30,000              |  |  |  |  |
| Utility Tax<br>Weed/Grass Bills/Vacant Housing                                                     | 1,469,709<br>23,928 | 1,543,069<br>31,556 | 1,555,822 24,337  | 1,403,774<br>34,691 | 1,494,734<br>23,790 | 1,586,681<br>30,876 | 1,500,000<br>40,000 | 1,475,000<br>25,000 |  |  |  |  |
| Weed/Grass Bills/Vacant Housing<br>TIF Administraton                                               | 23,928              | 31,056              | 24,337            | 34,091              | 23,790              |                     | 8,000               | 8,000               |  |  |  |  |
| HE AUTHURUSTON                                                                                     | 9,115,012           |                     |                   |                     |                     | 20                  | 8,000               | 0,000               |  |  |  |  |

pensions =16% for Police and 20% for rest of ee's of the salaries health insurance = of the salaries

SB5 TICKETS REVENUES health insurance = \$ 158,000.00 note the drop off in this number since 2015

when sb5 went into effect