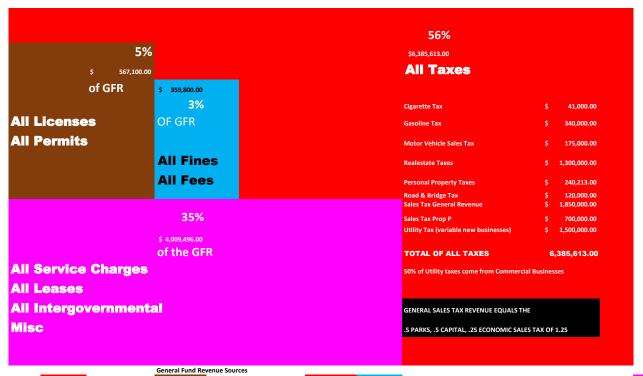

\$ 11,322,009.00

\$ 41,000.00

\$ 340,000.00

\$ 1,750,000.00

\$ 120,000.00

\$ 1,875,000.00

\$ 660,000.00

\$ 1,500,000.00

\$ 6,761,000.00

1,000.00 \$ 1,000.00

144,000.00 \$ 144,000.00

THE GENERAL FUND REVENUES ALL GO TOWARD PAYING ALL OF THE DEPARTMENTS.

POLICE REV \$ 1,508,500.00

| 00.00  | COMMUNITY CENTER                                                                        | Ş  | 250,000.00   | Ş  | 250,000.00   |
|--------|-----------------------------------------------------------------------------------------|----|--------------|----|--------------|
| 00.00  | CONTRACT PRISONER HOUSING                                                               |    | 50,000.00    | \$ | 50,000.00    |
| 00.00  |                                                                                         |    |              | \$ | -            |
| 300.00 | cvc                                                                                     |    | 400.00       | \$ | 400.00       |
| 00.00  | COURT CONTRACTS                                                                         |    | 201,000.00   | \$ | 251,000.00   |
|        | POLICE/DISPATCH CONTRACTS CHARLACK IS 380,000+26000 FOR 2ND CAR CHARLACK                |    | 833,000.00   | \$ | 625,117.00   |
| 00.00  | GOLF COURSE, ADMISSIONS, BEER SALES, CART RENTALS, PULL CARTS, CONCESSIONS              |    | 309,000.00   | \$ | 334,000.00   |
| -      | INTERGOVERNMENTAL-Ashby & OLD ST CHARLES RK RD Federal Grant + COUNTY PARKS GRANT+DEA\$ |    | 1,899,000.00 | \$ | 1,350,000.00 |
| 00.00  | INCOME ON INVESTMENTS                                                                   |    | 500.00       | \$ | 500.00       |
| 300.00 | INSURANCE REIMBURSEMENTS                                                                |    | 50,000.00    | \$ | 50,000.00    |
| 2020   | LEASES, CINGULAR, SIGN, SCHAEFER PARK, SPRINT, T MOBILE, SPECTRA, FAA TOWER             |    | 190,746.00   | \$ | 190,746.00   |
|        | MIN STANDARDS                                                                           |    | 95,000.00    | \$ | 130,000.00   |
|        | MISC                                                                                    |    | 25,000.00    | \$ | 25,000.00    |
|        | REIMBURSEMENTS                                                                          |    |              | \$ | -            |
|        | RECOUPMENT/ARRESTS                                                                      |    | 500.00       | \$ | 500.00       |
|        | RIGHT OF WAY                                                                            |    |              | \$ | -            |
|        | SALE OF CITY PROPERTY                                                                   |    | 250.00       | \$ | 250.00       |
|        | SCHOOL PARK ZONE ENFORCEMENT                                                            |    |              | \$ | -            |
|        | SRO                                                                                     |    | 86,000.00    | \$ | 86,000.00    |
|        | SWIMMING POOL ADMISSIONS CONCESSIONS                                                    |    | 112,000.00   | \$ | 102,000.00   |
|        | RELEASE TRANSPORT PROCESSING TOWING                                                     |    | 30,000.00    | \$ | 30,000.00    |
|        | TIF ADMINISTRATION                                                                      |    | 8,000.00     | \$ | 8,000.00     |
|        |                                                                                         | \$ | 4,285,396.00 | \$ | 3,628,513.00 |

25%

|                                                                                                    | GENERAL FUND        |                     |                   |                     |                     |                     |                     |                     |  |  |  |  |
|----------------------------------------------------------------------------------------------------|---------------------|---------------------|-------------------|---------------------|---------------------|---------------------|---------------------|---------------------|--|--|--|--|
|                                                                                                    | 2013<br>Audited     | 2014<br>Auditied    | 2015<br>Auditied  | 2016<br>Audited     | 2017<br>Audited     | 2018<br>Audited     | 2019<br>Budget      | 2020<br>Budget      |  |  |  |  |
| REVENUES                                                                                           | Addited             | Additied            | Addition          | Addited             | Addited             | Addited             | budget              | Buugei              |  |  |  |  |
| Advertising Reimbursements                                                                         | 3,550               | 1,130               | 2,050             | 1,950               | 1,050               | 2,100               | 1,000               | 1,000               |  |  |  |  |
| Alarm                                                                                              | 30                  | 0                   | 0                 | 0                   | 0                   |                     | 0                   | 0                   |  |  |  |  |
| Administrative Processing Fees                                                                     | 51,105              | 38,900              | 20,391            | 0                   | 0                   |                     | 0                   | 0                   |  |  |  |  |
| Demolition\Building Permits                                                                        | 40,539              | 68,321              | 83,628            | 128,461             | 35,125              | 85,312              | 40,000              | 30,000              |  |  |  |  |
| Cablevision Receipts                                                                               | 135,983             | 158,483             | 169,046           | 162,005             | 151,298             | 144,612             | 144,000             | 144,000             |  |  |  |  |
| Cigarette Tax                                                                                      | 42,371              | 42,375              | 42,370            | 42,370              | 42,370              | 42,417              | 41,000              | 41,000              |  |  |  |  |
| City Court Costs, Fines, Fees, Bond Forfit SB5<br>City Court Costs, Fines, Fees, Bond Forfit Other | 3,174,481           | 2,784,727           | 1,881,905         | 893,268             | 701,332             | 622,075             | 210,000<br>148,000  | 158,000             |  |  |  |  |
| Community Center                                                                                   | 220,466             | 198,672             | 55,697            | 203,447             | 254,138             | 251,122             | 250,000             | 250,000             |  |  |  |  |
| Contract Prisoner Housing                                                                          | 207.745             | 267,769             | 55,697            | 819                 | 13,517              | 52.574              | 50,000              | 50,000              |  |  |  |  |
| Copies of Police Reports                                                                           | 1,581               | 1,175               | 2.436             | 3,302               | 2,008               | 1,960               | 2.000               | 2,000               |  |  |  |  |
| CVC                                                                                                | 1,000               | 11,000              |                   | -,-,-               |                     | 300000              | 400                 | 400                 |  |  |  |  |
| Dog Licenses & Fines                                                                               | 26,549              | 25,324              | 28,159            | 27,369              | 21,325              | 15,128              | 15,000              | 15,000              |  |  |  |  |
| Policting\Dispatch Contracts                                                                       | 49,000              | 151,647             | 322,340           | 311,001             | 236,667             | 434,130             | 625,117             | 833,000             |  |  |  |  |
| Court Contracts                                                                                    |                     |                     |                   |                     |                     |                     | 251,000             | 201,000             |  |  |  |  |
| Excavating Permits                                                                                 | 6,875               | 11,421              | 7.744             | 8,625               | 13,250              | 18,306              | 10,000              | 10,000              |  |  |  |  |
| Filing Fees                                                                                        | 200                 | 225                 | 200               | 200                 | 175                 | 150                 | 300                 | 300                 |  |  |  |  |
| Gasoline Tax                                                                                       | 329,959             | 336,055             | 346,705           | 346,733             | 351,414             | 349,646             | 340,000             | 340,000             |  |  |  |  |
| Golf Course                                                                                        | 325,107             | 304,327             | 307,092           | 321,153             | 333,115             | 280,020             |                     |                     |  |  |  |  |
| Admissions                                                                                         |                     |                     |                   |                     |                     |                     | 255,000             | 230,000             |  |  |  |  |
| Beer Sales                                                                                         |                     |                     |                   |                     |                     |                     | 16,000              | 16,000              |  |  |  |  |
| Cart Rentals                                                                                       |                     |                     |                   |                     |                     |                     | 50,000              | 50,000              |  |  |  |  |
| Pull Carts                                                                                         |                     |                     |                   |                     |                     |                     | 4,000               | 4,000               |  |  |  |  |
| Consessions<br>Intergovernmental                                                                   | 25,430              | 33,962              | 851,133           | 724,077             | 36,713              | 126,906             | 9,000               | 1,899,000           |  |  |  |  |
| Income on Investments                                                                              | 4.365               | 643                 | 1,426             | 11                  | 218                 | 164                 | 500                 | 500                 |  |  |  |  |
| Inmate Security Fees                                                                               | 38.221              | 28.184              | 21,633            | 12,421              | 10,110              | 16,757              | 10,000              | 10,000              |  |  |  |  |
| Insurance Reimbursements                                                                           | 101,931             | 159,579             | 68,577            | 74,019              | 129,796             | 36,772              | 50,000              | 50,000              |  |  |  |  |
| Jail Phone Commissions                                                                             | 8,921               | 6,970               | 2,117             | 78                  | 14                  | 0                   | 00,000              | 00,000              |  |  |  |  |
| Leases                                                                                             | 170,484             | 159,737             | 226,472           | 149,864             | 1,121,336           | 199,073             | 0.5                 | 115                 |  |  |  |  |
| St. Ann Park                                                                                       |                     |                     |                   |                     |                     |                     | 15,000              | 15,000              |  |  |  |  |
| Sign                                                                                               | 5,000               | 5,000               | 5,000             | 5,000               | 5,000               | 5,000               | 5,000               | 5,000               |  |  |  |  |
| Schafer Park                                                                                       |                     |                     |                   |                     |                     |                     | 20,000              | 20,000              |  |  |  |  |
| Tiemeyer Park                                                                                      |                     |                     |                   |                     |                     |                     | 26,748              | 26,748              |  |  |  |  |
| Gurtrude                                                                                           |                     |                     |                   |                     |                     |                     | 40,000              | 40,000              |  |  |  |  |
| Spectra Site (City Hall)                                                                           |                     |                     |                   |                     |                     |                     | 83,248              | 83,248              |  |  |  |  |
| FAA Tower Lease                                                                                    | 0000000             | 12120120000         | 100.0110.00       | 10000000            | 1000 2000           | 5000000000          | 750                 | 750                 |  |  |  |  |
| Liquor Licenses                                                                                    | 11,113              | 10,550              | 10,475            | 12,368              | 11,799              | 13,306              | 13,000              | 12,000              |  |  |  |  |
| Merchants License                                                                                  | 315,797             | 305,132             | 356,244           | 349,456             | 398,939             | 465,245             | 430,000             | 405,000             |  |  |  |  |
| Minimum Standards Miscellaneous                                                                    | 79,877<br>6,730     | 94,574<br>23,235    | 110,961<br>16,024 | 102,949<br>32,304   | 110,486<br>33,314   | 122,408<br>70,255   | 130,000<br>25,000   | 95,000<br>25,000    |  |  |  |  |
| Miscellaneous<br>Motor Vehicle Sales Tax & Fees                                                    | 141,752             | 154,910             | 16,024            | 168.252             | 173,907             | 176,315             | 175,000             | 175,000             |  |  |  |  |
| Reimbursements                                                                                     | 141,752             | 134,910             | 450.880           | 498,343             | 173,907             | 170,315             | 175,000             | 175,000             |  |  |  |  |
| Recoupment/Arrests                                                                                 | 6.138               | 6,764               | 2.759             | 1,046               | 562                 | 375                 | 500                 | 500                 |  |  |  |  |
| Real Estate Taxes                                                                                  | 332,909             | 663,456             | 352,658           | 364,180             | 733,371             | 1,267,849           | 1,700,000           | 1,300,000           |  |  |  |  |
| Personal Property Taxes                                                                            | 27,837              | 31,992              | 33,041            | 31,629              | 94,877              | 216,571             | 350,000             | 240,213             |  |  |  |  |
| Right-of-Way Usage                                                                                 | 13,781              | 10,336              | 13,780            | 17,501              | 10,541              | 0                   | 0                   | 0                   |  |  |  |  |
| Road & Bridge Tax                                                                                  | 119,035             | 127,619             | 121,735           | 120,786             | 112,968             | 126,230             | 120,000             | 120,000             |  |  |  |  |
| Sale of City Property                                                                              |                     | 0.000               |                   | (1) - 1/2 (1) (1)   |                     |                     | 250                 | 250                 |  |  |  |  |
| Sales Tax General Revenue                                                                          | 1,111,313           | 1,171,425           | 1,053,498         | 1,847,530           | 1,874,192           | 1,892,736           | 1,875,000           | 1,850,000           |  |  |  |  |
| Sales Tax Proposition P                                                                            |                     |                     |                   |                     |                     | 692,944             | 660,000             | 700,000             |  |  |  |  |
| School/Park Zone Enforcement                                                                       | 244,254             | 1,658               |                   |                     |                     |                     | 0                   | 0                   |  |  |  |  |
| Snow Parking Permits                                                                               | 640                 | 180                 | 220               | 100                 | 100                 | 110                 | 100                 | 100                 |  |  |  |  |
| SRO-Ritenour Partnership                                                                           | 27,081              | 27,081              | 67,703            | 70,081              | 86,000              | 86,000              | 86,000              | 86,000              |  |  |  |  |
| Swimiming Pool                                                                                     | 87,020              | 92,980              | 96,296            | 110,602             | 106,894             | 115,220             | 7000000000          | 11/05/2003/200      |  |  |  |  |
| Admissions                                                                                         |                     |                     |                   |                     |                     |                     | 90,000              | 100,000             |  |  |  |  |
| Consessions                                                                                        |                     |                     |                   |                     |                     |                     | 12,000              | 12,000              |  |  |  |  |
| Release\Transport\Processing\Towing                                                                | 126,205             | 82,503              | 55,700            | 54,600              | 46,400              | 36,300              | 30,000              | 30,000              |  |  |  |  |
| Utility Tax<br>Weed/Grass Bills/Vacant Housing                                                     | 1,469,709<br>23,928 | 1,543,069<br>31,556 | 1,555,822 24,337  | 1,403,774<br>34,691 | 1,494,734<br>23,790 | 1,586,681<br>30,876 | 1,500,000<br>40,000 | 1,475,000<br>25,000 |  |  |  |  |
| Weed/Grass Bills/Vacant Housing<br>TIF Administraton                                               | 23,928              | 31,056              | 24,337            | 34,091              | 23,790              |                     | 8,000               | 8,000               |  |  |  |  |
| HE AUTHURUSTON                                                                                     | 9,115,012           |                     |                   |                     |                     | 20                  | 8,000               | 0,000               |  |  |  |  |

0.25 \$ 310,000.00 economic tax produces 0.5 \$ 880,000.00 capitol tax produces

0.5 \$ 620,000.00 parks tax produces