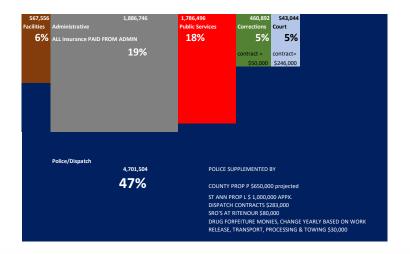

#### Public Services Dept Expenses

|                           |                                     | GENERAL FUND |               |                                      |                         |                              |                         |  |  |
|---------------------------|-------------------------------------|--------------|---------------|--------------------------------------|-------------------------|------------------------------|-------------------------|--|--|
|                           |                                     | 2014         | 2015          | 2016                                 | 2017                    | 2017<br>Estimated<br>380.000 | 2018                    |  |  |
|                           | Account                             | Audit        | Audit 424,758 | Audit                                | Budget                  |                              | Budget                  |  |  |
| Salaries                  | 105005001                           | 541,626      |               | 337,175                              | 330,729                 |                              | 490,493                 |  |  |
| Clothing                  | 105005009                           | 2,489        | 2,000         | 414                                  | 2,000                   | 1,750                        | 2,000                   |  |  |
| Dues & Subscriptions      | 105005015                           | 10           | 500           | 1.014                                | 600                     |                              | 500                     |  |  |
| Pension                   | 105005020                           | 56,037       | 60,037        | 49,662                               | 44,643                  | 60,000                       | 78,581                  |  |  |
| Gasoline                  | 105005027                           | 38,704       | 40,000        | 8,328                                | 15,000                  | 9,000                        | 15,000                  |  |  |
| Diesel Fuel               | 105005028                           | 17,146       | 12,000        | 6,641                                | 10,000                  | 7,000                        | 10,000                  |  |  |
| FICA                      | 105005055<br>105005063<br>105005050 | 41,425       | 32,494        | 32,494 25,794<br>5,000 12,058<br>150 | 25,301<br>11,750<br>150 | 31,000<br>10,000<br>0        | 37,523<br>11,750<br>150 |  |  |
| Mosquito Control          |                                     | 5,927        | 5,000         |                                      |                         |                              |                         |  |  |
| Miscellaneous             |                                     | 242          | 150           |                                      |                         |                              |                         |  |  |
| Street Lighting           | 105005071                           | 91,343       | 95,000        | 102,177                              | 110,000                 | 110,000                      | 110,000                 |  |  |
| Street Reconstruction     |                                     |              |               | 954,377                              | 300,000                 | 300,709                      | 950,000                 |  |  |
| Supplies                  | 105005074                           | 67,518       |               | 15,559                               | 20,000                  | 10,000                       | 20,000                  |  |  |
| Debris/Yardwaste Disposal | 105005076                           | 13,180       | 45,000        | 31,947                               |                         | 13.000                       | 30,000                  |  |  |
| Training                  | 105005078                           | 400          | 500           |                                      | 500                     | 0                            | 500                     |  |  |
| Utilities                 | 105005095                           | 29,326       | 30,000        | 22,756                               | 25,000                  | 28,000                       | 25,000                  |  |  |
| Wireless Communication    | 105005101                           | 4,736        | 5,000         | 877                                  | 5,000                   | 3,000                        | 5,000                   |  |  |
| TOTAL                     |                                     | 910,109      | 752,439       | 1,568,779                            | 900,673                 | 963,459                      | 1,786,496               |  |  |

# **Corrections Dept Expenses**

|                             | GENERAL FUND  |               |               |               |                |                   |                |  |  |
|-----------------------------|---------------|---------------|---------------|---------------|----------------|-------------------|----------------|--|--|
|                             | 2013<br>Audit | 2014<br>Audit | 2015<br>Audit | 2016<br>Audit | 2017<br>Budget | 2017<br>Estimated | 2018<br>Budget |  |  |
| Salaries                    | 576,523       | 737,502       | 606,895       | 355,598       | 345,491        | 370,000           | 356,715        |  |  |
| Correction Officer Clothing | 596           |               | 1,000         |               | 500            | 250               | 500            |  |  |
| Pension                     | 28,459        | 55,139        | 70,308        | 34,704        | 69,547         | 54,000            | 61,388         |  |  |
| FICA                        | 50,131        | 60,197        | 60,000        | 27,203        | 20,000         | 29,000            | 27,289         |  |  |
| Supplies                    | 66,022        | 71,204        | 75,000        | 12,763        | 26,430         | 12,000            | 15,000         |  |  |
| TOTAL                       | 721,731       | 924,042       | 813,203       | 430,268       | 461,968        | 465,250           | 460,892        |  |  |

CORRECTION CONTRACTS CONTRIBUTE \$50,000

## Court Expenses

|                          | 2017       | 2017       | 2018    |
|--------------------------|------------|------------|---------|
|                          | Budget     | Estimated  | Budget  |
| Salaries Court           | 311,124.00 | 375,653.00 | 338,604 |
| Judicial                 | 73,200.00  | 17,000.00  | 76,200  |
| Language Service         | 10,000.00  | 150.00     | 10,000  |
| Clothing                 | 1,000.00   | 0.00       | 2,000   |
| Pension                  | 55,209.00  | 40,000.00  | 51,837  |
| Miscellaneous            | 500.00     |            | 500     |
| FICA                     | 23,801.00  | 29,000.00  | 25,903  |
| Postage-Delivery Expense | 8,500.00   | 15,000.00  | 13,000  |
| Supplies                 | 12,000.00  | 30,000.00  | 25,000  |
| MIS                      | 2,000.00   | 0.00       | 0       |
| Wireless Communication   | 500.00     | 0.00       | 0       |
| TOTAL                    | 497,834.00 | 506,803.00 | 543,044 |

#### Police Dept Expenses

|                                            |           | GENERAL FUND   |               |               |               |                |                   |                |
|--------------------------------------------|-----------|----------------|---------------|---------------|---------------|----------------|-------------------|----------------|
|                                            | Account   | 2013<br>Audit  | 2014<br>Audit | 2015<br>Audit | 2016<br>Audit | 2017<br>Budget | 2017<br>Estimated | 2018<br>Budget |
| Salaries                                   | 104005001 | 2.674.851      | 3.066.057     | 3.304.159     | 3.178.446     | 2,999,411      | 3,219,392         | 3,081,664      |
| Clothing                                   | 104005009 | 29,064         | 9,743         | 20,897        | 24,961        | 25,000         | 24,000            | 25,000         |
| Pension                                    | 104005020 | 283,973        | 340,252       | 336,433       | 412.018       | 487,252        | 477,700           | 524,593        |
| Gasoline                                   | 104005027 | 167,135        | 154,281       | 113,279       | 72,252        | 90,000         | 101,000           | 115,000        |
| Diesel Fuel                                | 104005028 | 1.2014.012.000 | 69            | 270           |               | 500            | 552               | 500            |
| Miscellaneous                              | 104005050 | 483            | 582           |               | 227           | 1,000          | 50                | 1.000          |
| Traffic                                    | 104005054 | 1,005          | 75            | 477           | 154           | 1,000          | 0                 | 1,000          |
| FICA                                       | 104005055 | 197,889        | 232,044       | 251,398       | 242,804       | 229,455        | 246,000           | 235,747        |
| Indentification                            | 104005056 | 1,135          | 3,921         | 889           | 1.011         | 4,000          | 2,000             | 3,000          |
| Supplies                                   | 104005070 | 34,011         | 44,975        | 36,637        | 23,459        | 33,000         | 35,000            | 45,000         |
| ITI/MULES/REJIS                            | 104005072 | 168,919        | 109,899       | 104,509       | 57,832        | 160,515        | 110,000           |                |
| ITI                                        |           |                |               |               |               |                |                   | 64,152         |
| MULES                                      |           |                |               |               |               |                |                   | 500            |
| REJIS                                      |           |                |               |               |               |                |                   | 21,276         |
| MIS                                        |           |                |               |               |               |                |                   | 34,072         |
| CMPA/CALEA/PMDS/GUARDIAN/NIXEL/LEADSONLINE |           |                |               |               |               | 20,000         | 0                 | 150,000        |
| Tasers                                     |           |                |               |               |               | 0              | 0                 | 15,000         |
| K-9/Animal Control                         | 104005073 |                |               | 1,001         | 1,382         | 5,000          | 5,000             | 6,000          |
| Vehicle Replacement x 7                    |           |                |               |               |               | 0              | 0                 | 350,000        |
| Utilities                                  | 104005095 | 82,259         | 80,767        | 0             |               | 0              | 0                 | 0              |
| Drug Testing\Mental Health                 | 104005097 | 246            | 1,150         | 420           | 125           | 2,500          | 900               | 3,000          |
| Wireless Communication                     | 104005101 | 22,168         | 20,113        | 27,901        | 27,959        | 25,000         | 26,000            | 25,000         |
| TOTAL                                      |           | 3,663,138      | 4,063,928     | 4,198,270     | 4,042,630     | 4,083,633      | 4,242,594         | 4,701,504      |

CHARLACKS CONTRACT IS FOR \$400,000 PER YEAR FOR 6 YEARS PLUS 2 VEHICLES PROVIDES 1 OFFICER 24/7 CONTRACT COVERS COSTS AND FUTURE RAISES IF IN DEED THERE ARE ANY.

POLICE SUPPLEMENTED BY COUNTY PROP P \$650,000 projected ST ANN PROP L \$ 1,000,000 APPX. ST ANN PROP LS 1,000,000 APPX. DISPATCH CONTRACTS 5233,000 SRO'S AT RITENOUR \$80,000 DRUG FORFEITURE MONIES, CHANGE YEARLY BASED ON WORK RELEASE, TRANSPORT, PROCESSING & TOWING \$30,000 COURT CONTRACTS CONTRIBUTE \$246,000